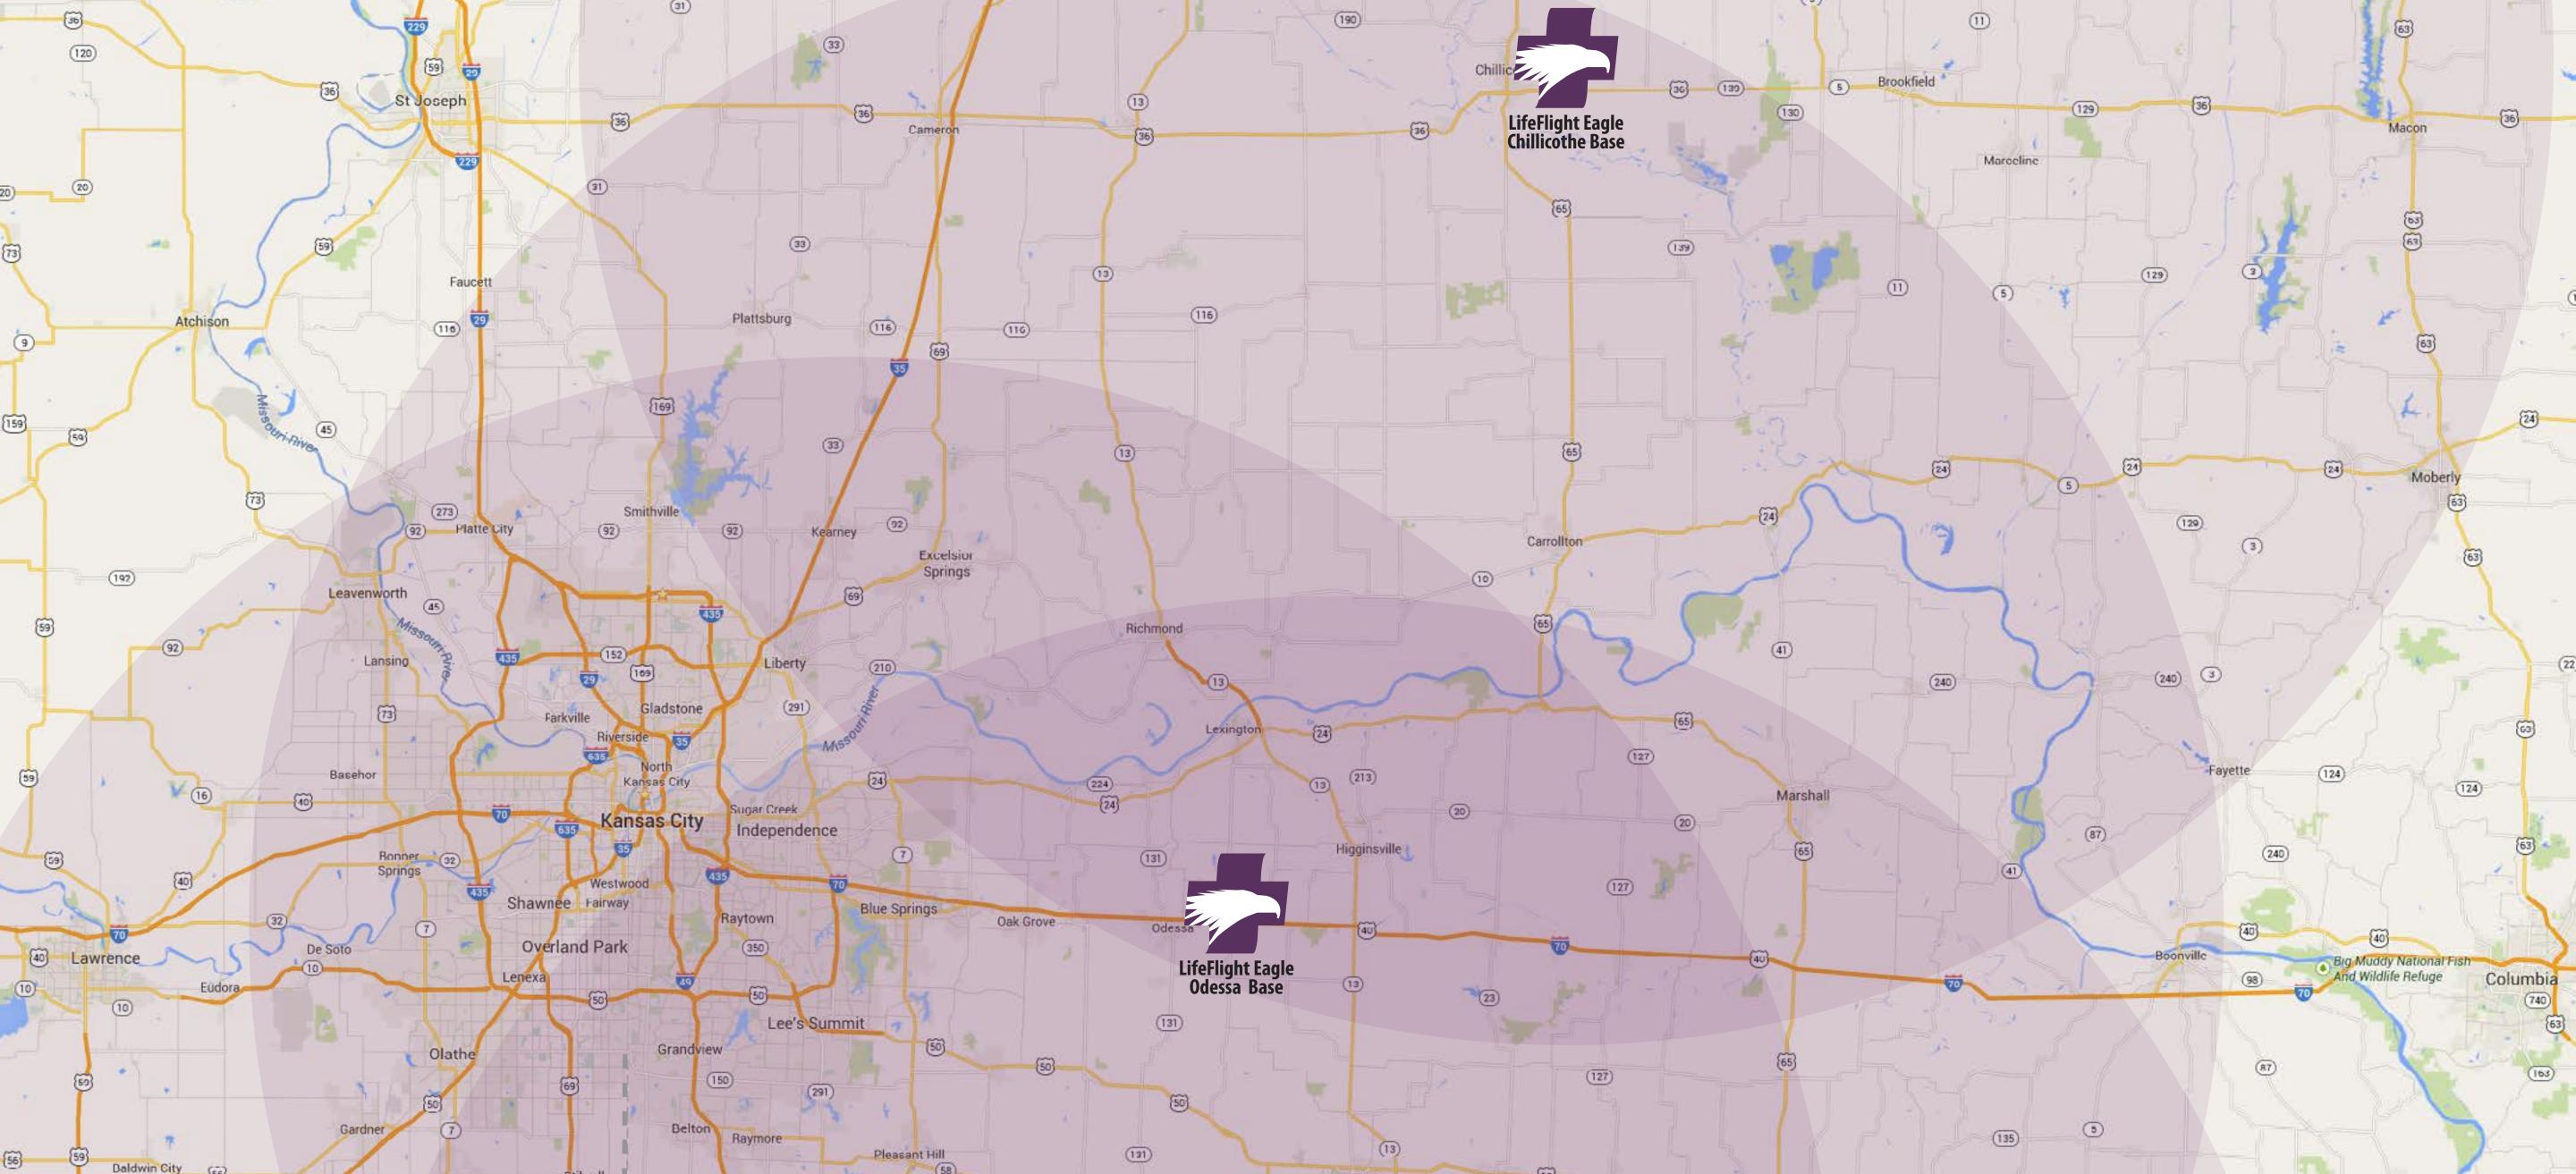

## Core Service Area Map

(291)

LifeFlight Eagle Harrisonville Base

Circles represent approximately a 30-minute response time (from time flight is accepted).

norial Wetlands at....

## The operational radius of our aircraft is three times that, but in practical terms, most of

## our flights are conducted within this core service area. For more information or to ask

questions contact Matt at 816-283-9734 or mdaugherty@lifeflighteagle.org.